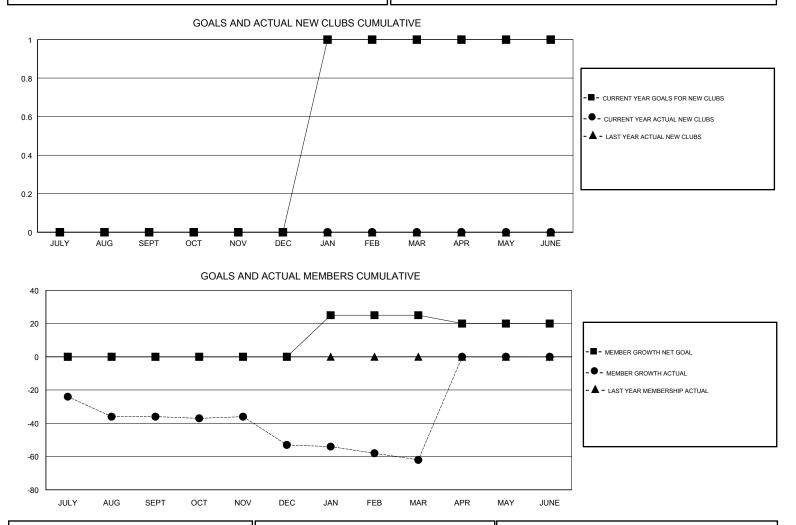

## LOCATION SOUTH CAROLINA

GMT CA

| Clubs<br>RESULTS FOR 2018-2019 |               |           |               | Members               |                           |                         |                                                    |  |
|--------------------------------|---------------|-----------|---------------|-----------------------|---------------------------|-------------------------|----------------------------------------------------|--|
|                                |               |           |               | RESULTS FOR 2018-2019 |                           |                         |                                                    |  |
| QUARTER                        | NEW CLUB GOAL | NEW CLUBS | DROPPED CLUBS | QUARTER               | MEMBER GROWTH NET<br>GOAL | MEMBER GROWTH<br>ACTUAL | DROPPED<br>MEMBERS ACTUAL<br>(including transfers) |  |
| JULY/AUG/SEPT                  | 0             | 0         | 3             | JULY/AUG/SEPT         | 0                         | 19                      | 51                                                 |  |
| OCT/NOV/DEC                    | 0             | 0         | 0             | OCT/NOV/DEC           | 0                         | 37                      | 48                                                 |  |
| JAN/FEB/MAR                    | 1             | 0         | 1             | JAN/FEB/MAR           | 25                        | 44                      | 48                                                 |  |
| APR/MAY/JUNE                   | 0             | 0         | 0             | APR/MAY/JUNE          | -5                        | 0                       | 0                                                  |  |